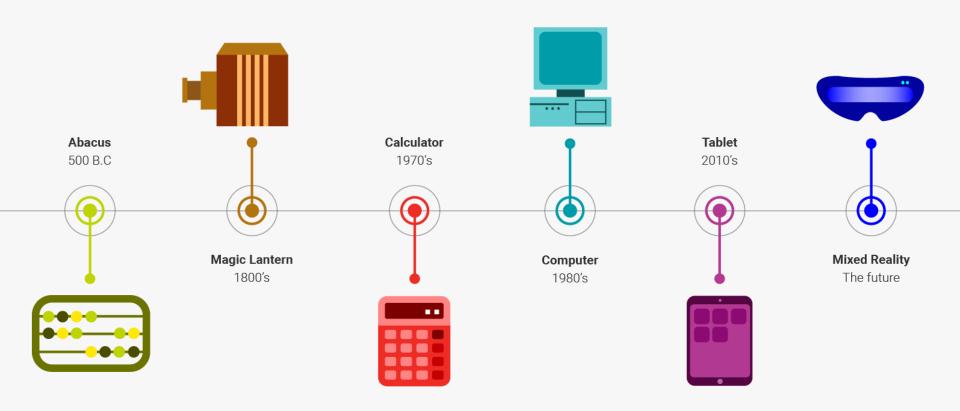

# THE CONTINUING EVOLUTION OF TECHNOLOGY

810/OF ADULTS
THAT 65+
WITH \$75K ANNUAL INCOME
OWN a smartphone

OF ADULTS
THAT 65+ SA WITH \$75K ANNUAL INCOME have internet access

HOW MANY PASSWORDS
DOES THE AVERAGE
PERSON HAVE?